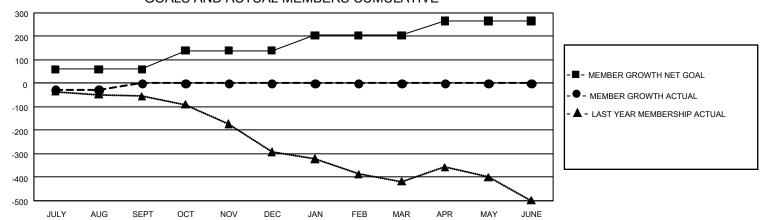

## GMT Constitutional Area 3, Group J

REPORT DOES NOT INCLUDE CLUBS IN UNDISTRICTED AREAS.

| Clubs         |               |             |               | Members               |                        |                         |                                                    |  |
|---------------|---------------|-------------|---------------|-----------------------|------------------------|-------------------------|----------------------------------------------------|--|
|               | RESULTS FOR   | R 2020-2021 |               | RESULTS FOR 2020-2021 |                        |                         |                                                    |  |
| QUARTER       | NEW CLUB GOAL | NEW CLUBS   | DROPPED CLUBS | QUARTER MEM           | BER GROWTH NET<br>GOAL | MEMBER GROWTH<br>ACTUAL | DROPPED<br>MEMBERS ACTUAL<br>(including transfers) |  |
| JULY/AUG/SEPT | 3             | 2           | 1             | JULY/AUG/SEPT         | 60                     | 108                     | 132                                                |  |
| OCT/NOV/DEC   | 3             | 0           | 0             | OCT/NOV/DEC           | 80                     | 0                       | 0                                                  |  |
| JAN/FEB/MAR   | 9             | 0           | 0             | JAN/FEB/MAR           | 65                     | 0                       | 0                                                  |  |
| APR/MAY/JUNE  | 6             | 0           | 0             | APR/MAY/JUNE          | 60                     | 0                       | 0                                                  |  |

## GOALS AND ACTUAL MEMBERS CUMULATIVE

| DROPPED CLUBS: 1 |     | 24 CLUBS OF 201 ADDED 1 OR MORE | GENDER DISTRIBUTION             |                |       |
|------------------|-----|---------------------------------|---------------------------------|----------------|-------|
|                  |     | NEW MEMBERS                     | MALE                            | 3,079 (59.36%) |       |
|                  |     |                                 | FEMALE                          | 2,108 (40.64%) |       |
| DROPPED MEMBERS  |     |                                 |                                 |                |       |
| DECEASED         | 11  | CLICK HERE FOR CUMULATIVE       | TOTAL FAMILY UNIT MEMBERS       |                | 2,207 |
| CLUB CANCELLED 0 |     | MEMBERSHIP DATA                 |                                 |                |       |
| OTHER            | 121 |                                 | FAMILY MEMBERS PAYING HALF DUES |                | 1,151 |
| TOTAL            | 132 |                                 |                                 |                |       |