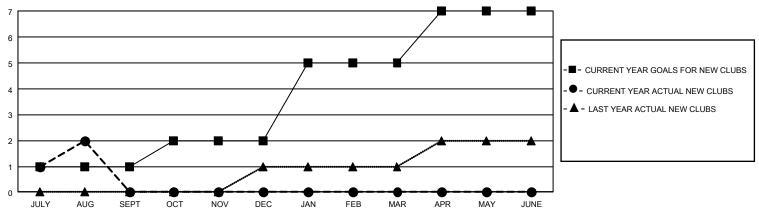

## GMT Constitutional Area 3, Group J

REPORT DOES NOT INCLUDE CLUBS IN UNDISTRICTED AREAS.

| Clubs         |               |             |               | Members               |                        |                         |                                                    |  |
|---------------|---------------|-------------|---------------|-----------------------|------------------------|-------------------------|----------------------------------------------------|--|
|               | RESULTS FOR   | R 2020-2021 |               | RESULTS FOR 2020-2021 |                        |                         |                                                    |  |
| QUARTER       | NEW CLUB GOAL | NEW CLUBS   | DROPPED CLUBS | QUARTER MEM           | BER GROWTH NET<br>GOAL | MEMBER GROWTH<br>ACTUAL | DROPPED<br>MEMBERS ACTUAL<br>(including transfers) |  |
| JULY/AUG/SEPT | 3             | 2           | 1             | JULY/AUG/SEPT         | 60                     | 108                     | 132                                                |  |
| OCT/NOV/DEC   | 3             | 0           | 0             | OCT/NOV/DEC           | 80                     | 0                       | 0                                                  |  |
| JAN/FEB/MAR   | 9             | 0           | 0             | JAN/FEB/MAR           | 65                     | 0                       | 0                                                  |  |
| APR/MAY/JUNE  | 6             | 0           | 0             | APR/MAY/JUNE          | 60                     | 0                       | 0                                                  |  |

## GOALS AND ACTUAL NEW CLUBS CUMULATIVE